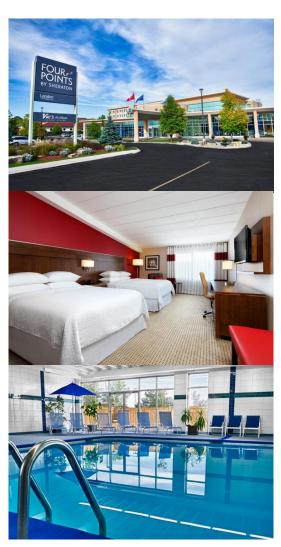

# \$115.00/rm/night

(**Superior 1 King Bed Room** – main building -1 king bed 32"HDTV, cordless phone, refrigerator, microwave, in-room safe

### \$125.00/rm/night

(<u>Superior 2 Queen Bed Room</u> – main building – 2 queen beds 42"HDTV, cordless phone, refrigerator, microwave, in-room safe

### \$140.00-\$150.00/rm/night

(<u>Deluxe Tower Suites</u>) offer a choice of a king bed with a pullout queen sofa in a separate living room or two double beds and a separate living room. Both room types have a large ensuite bathroom with 2 vanity areas, refrigerator, microwave, 2 TVs, cordless phone, in-room safe

## For your added enjoyment...

- •Free bottled water
- •Free high-speed internet in all guestrooms and public area
- •Free parking
- •Large heated indoor pool, outdoor sundeck, saunas
- 24 Hour Fitness Room with individual monitors
- •In-room coffee maker, hair dryer, iron and ironing board
- •On-site coin Laundromat
- •In room movies
- •20% discount voucher applicable towards all food buffets served in our restaurant Vic's on Wellington Casual Dining opens at 6:30am \*relax in Bentley's Lounge or outdoor patio
- •Enjoy Starbucks -outlet on site 6:00am
- •Free coffee in lobby 6am-8am
- •Located across from White Oaks Mall-London's Largest
- •\*20 minutes from Timken Centre Arena St. Thomas